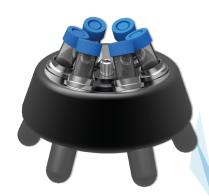

#### **Maintain Sterility**

Fully autoclavable rotor

## **High Capacity and Versatility**

6-place rotor for 1.5 mL, 5 mL, 7 mL, 9 mL, 10 mL, and 15 mL tubes with included adapters