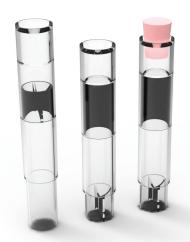

## **High Capacity and Versatility**

6-place rotor for 1.5 mL, 5 mL, 7 mL, 9 mL, 10 mL, and 15 mL tubes with included adapters