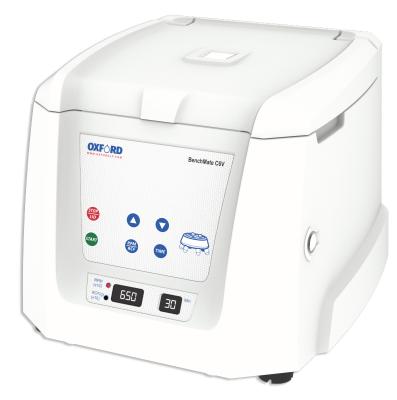

# C6V Clinical Centrifuge

Features and Benefits

## **High Capacity and Versatility**

6-place rotor for 1.5 mL, 5 mL, 7 mL, 9 mL, 10 mL, and 15 mL tubes with included adapters

## **High Speed/Application Range**

Maximum speed of 6,500 rpm (3,684 x g) controlled digitally