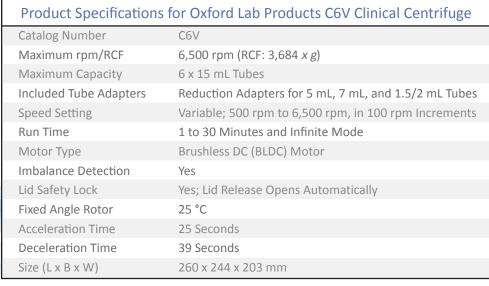

# C6V Clinical Centrifuge

Features and Benefits

## **High Speed/Application Range**

Maximum speed of 6,500 rpm (3,684 x g) controlled digitally

## **High Capacity and Versatility**

6-place rotor for 1.5 mL, 5 mL, 7 mL, 9 mL, 10 mL, and 15 mL tubes with included adapters

### **No Sample Heating**

Low heat generation due to BLDC motor

#### **Maintain Sterility**

Fully autoclavable rotor

#### **Simple Cleaning**

Easy-to-clean drain in case of sample spillage

# **Lifetime Warranty\***

Durable equipment built to last

<sup>\*</sup>Lifetime warranty only available in the Continental USA

**Reduction Adaptors** 

Rotor