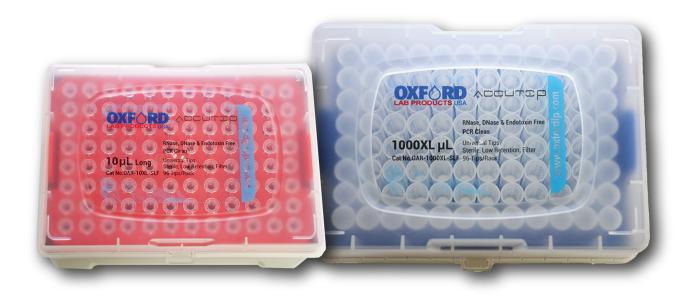

## Oxford Accutip Racked (OAR) Pipette Tips

## Sterile Low Retention Filter Tips

The Oxford Accupet Racked (OAR) tip line is our newest addition to our universal pipette tip offering. Designed to precisely fit most universal-style single and multichannel pipettes, the OAR line is where form meets function. All Oxford pipette tips are manufactured in a fully automated ISO 9001 facility and certified free of RNAse, DNAse, PCR-inhibitors, endotoxins, and pyrogens. Sterile tips are certified sterile by gamma irradiation to SAL 10-6 (ISO11137).

oxfordlp.com • info@oxfordlp.com • 1-800-554-4920

| Cat. No.       | Description                                                          | Sterile | Qty/Pack | Qty/Box | Qty/Case |
|----------------|----------------------------------------------------------------------|---------|----------|---------|----------|
| OAR-10XL-SLF   | 10μL, Long, Natural, With filter, Sterilized, Packaged in rack box   | Yes     | 96       | 960     | 1920     |
| OAR-20-SLF     | 20μL, Natural, With filter, Sterilized, Packaged in rack box         | Yes     | 96       | 960     | 1920     |
| OAR-100-SLF    | 100μL, Natural, With filter, Sterilized, Packaged in rack box        | Yes     | 96       | 960     | 1920     |
| OAR-200-SLF    | 200μL, Natural, With filter, Sterilized, Packaged in rack box        | Yes     | 96       | 960     | 1920     |
| OAR-300-SLF    | 300μL, Natural, With filter, Sterilized, Packaged in rack box        | Yes     | 96       | 960     | 1920     |
| OAR-1000XL-SLF | 1000μL, Long, Natural, With filter, Sterilized, Packaged in rack box | Yes     | 96       | 960     | 1920     |