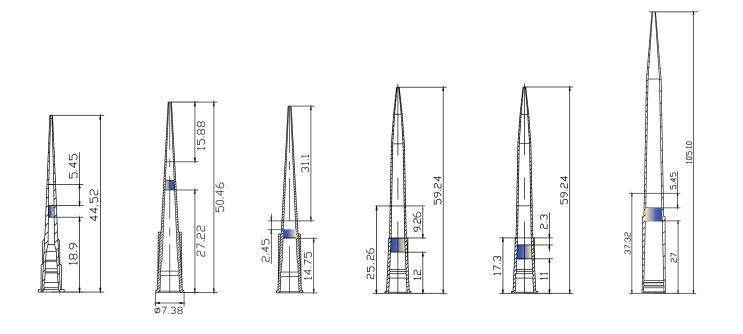

oxfordlp.com • info@oxfordlp.com • 1-800-554-4920

| Cat. No.       | Description                                                          | Sterile | Qty/Pack | Qty/Box | Qty/Case |
|----------------|----------------------------------------------------------------------|---------|----------|---------|----------|
| OAR-10XL-SLF   | 10μL, Long, Natural, With filter, Sterilized, Packaged in rack box   | Yes     | 96       | 960     | 1920     |
| OAR-20-SLF     | 20μL, Natural, With filter, Sterilized, Packaged in rack box         | Yes     | 96       | 960     | 1920     |
| OAR-100-SLF    | 100μL, Natural, With filter, Sterilized, Packaged in rack box        | Yes     | 96       | 960     | 1920     |
| OAR-200-SLF    | 200μL, Natural, With filter, Sterilized, Packaged in rack box        | Yes     | 96       | 960     | 1920     |
| OAR-300-SLF    | 300μL, Natural, With filter, Sterilized, Packaged in rack box        | Yes     | 96       | 960     | 1920     |
| OAR-1000XL-SLF | 1000μL, Long, Natural, With filter, Sterilized, Packaged in rack box | Yes     | 96       | 960     | 1920     |