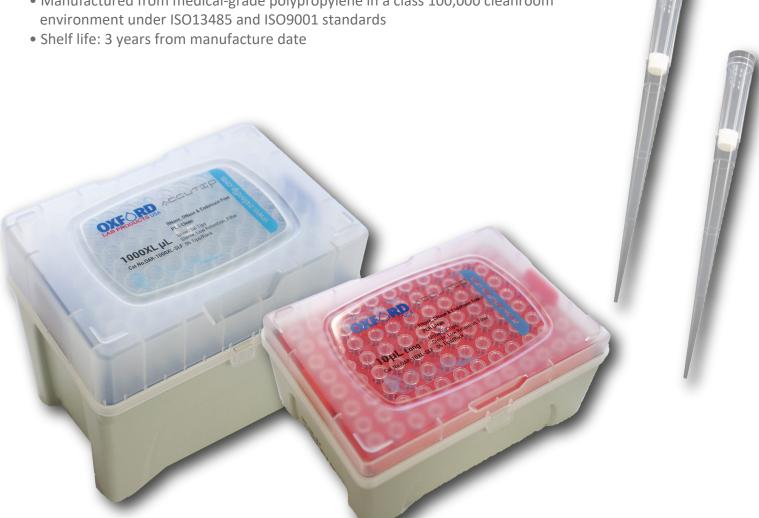

## Oxford Accutip Racked (OAR) Pipette Tips

## Sterile Low Retention Filter Tips

The Oxford Accupet Racked (OAR) tip line is our newest addition to our universal pipette tip offering. Designed to precisely fit most universal-style single and multichannel pipettes, the OAR line is where form meets function. All Oxford pipette tips are manufactured in a fully automated ISO 9001 facility and certified free of RNAse, DNAse, PCR-inhibitors, endotoxins, and pyrogens. Sterile tips are certified sterile by gamma irradiation to SAL 10-6 (ISO11137).

## Features and Benefits

- Ultra-low retention and tapered tips to minimize sample retention and maximize sample delivery
- Universal-friendly to fit virtually all universal-style pipettes
- Ultra-clear and graduated for easy sample visualization
  Manufactured from medical-grade polypropylene in a class 100,000 cleanroom